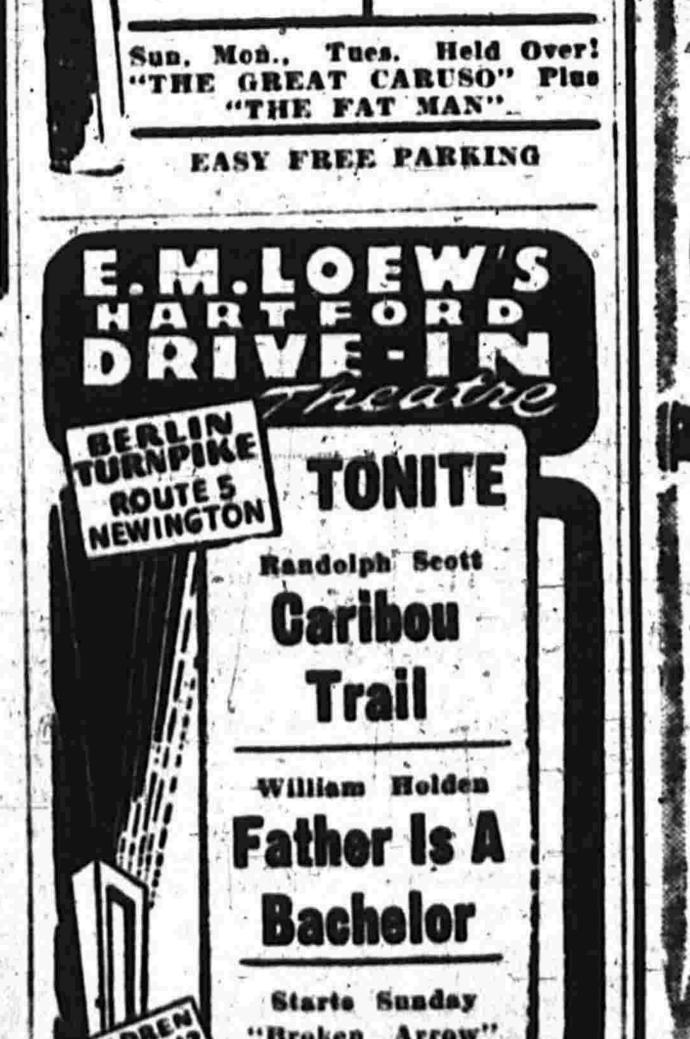

## Ned Garver Accounts for One-Half of Browns Victories

Silk City Aces Oppose Hartford Foe at Oval

Every at. Night

THE FINEST

1940 Dodge 4-Door. Ra-

Radio and Heater.

1947 Mercury Club Cpe.

Radio and Heater.

Open Until 9 P. M

he holder of a driver's license.

Airmen Gain Forfeit Win Herald Angle

At Store Entrance

Aerial Umbrella Worked

Red Sox Beat Yanks

Gil Hodges, Brooklyn's home-run happy first baseman, continued his attack on Babe Ruth's all-time n front of Ruth's 1927 pace. the record of 60. This was Hodges'