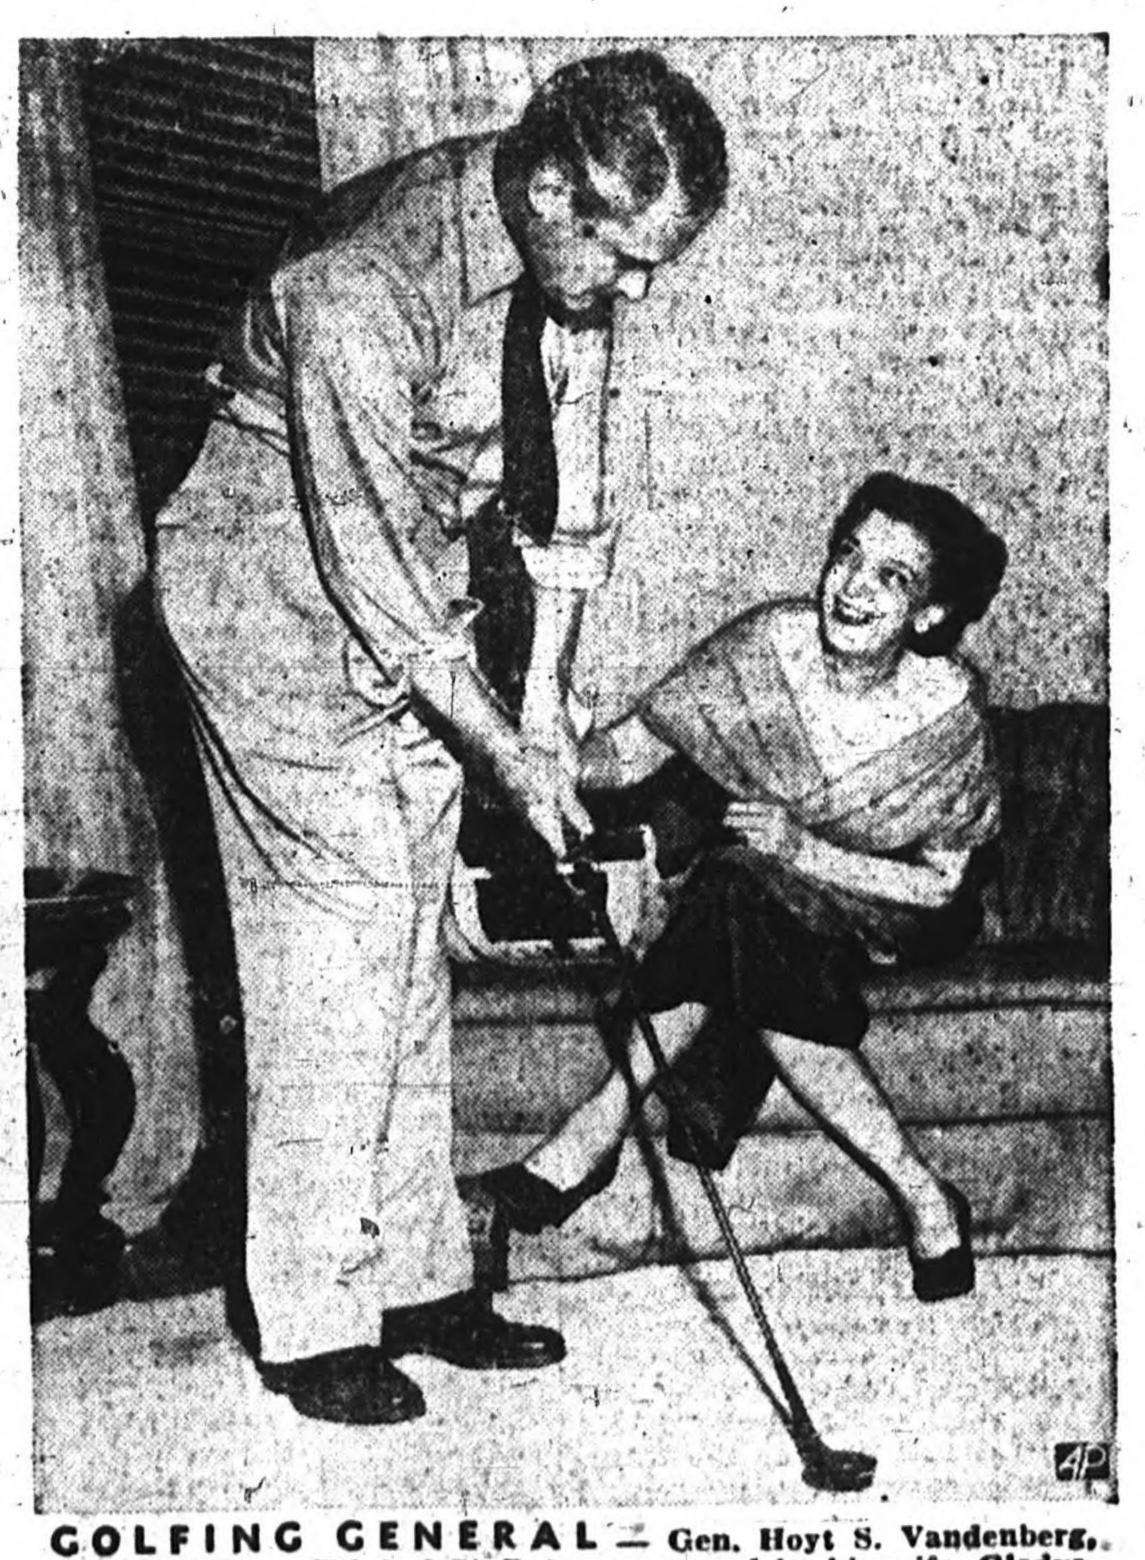

3,000-meter steeplechase event of junior AAU championships at Berkeley, Cal. He finished last.

AT WORK IN THE RUSSIAN UNDERGROUND - Workmen labor un-

U. S. Air Force Chief of Staff, is encouraged by his wife, Gladys, as he gets in some golf practice in their Washington, D. C., home.