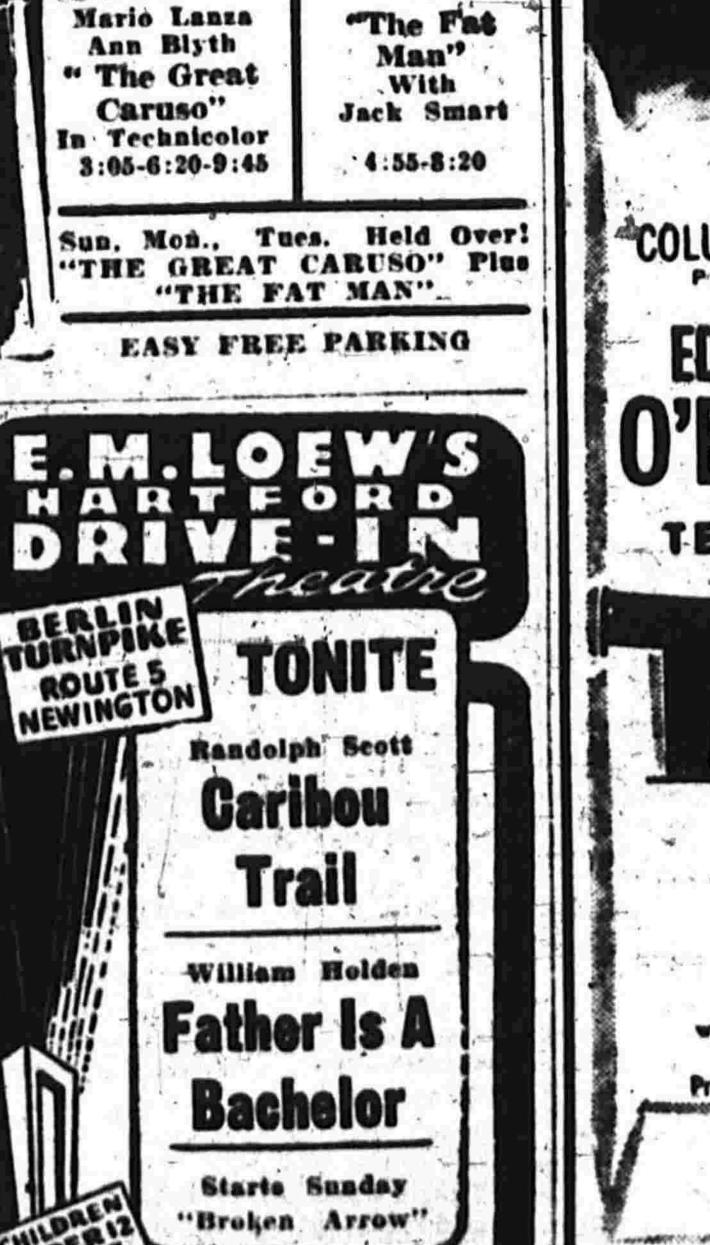

## Ned Garver Accounts for One-Half of Browns Victories

Silk City Aces Oppose Hartford Foe at Oval

Every at. Night

THE FINEST

1940 Dodge 4-Door. Ra-

Radio and Heater.

1947 Mercury Club Cpe.

Radio and Heater.

Open Until 9 P. M

he holder of a driver's license.

Airmen Gain Forfeit Win Herald Angle

At Store Entrance

Aerial Umbrella Worked

Red Sox Beat Yanks

Gil Hodges, Brooklyn's home-run happy first baseman, continued his attack on Babe Ruth's all-time n front of Ruth's 1927 pace. the record of 60. This was Hodges'