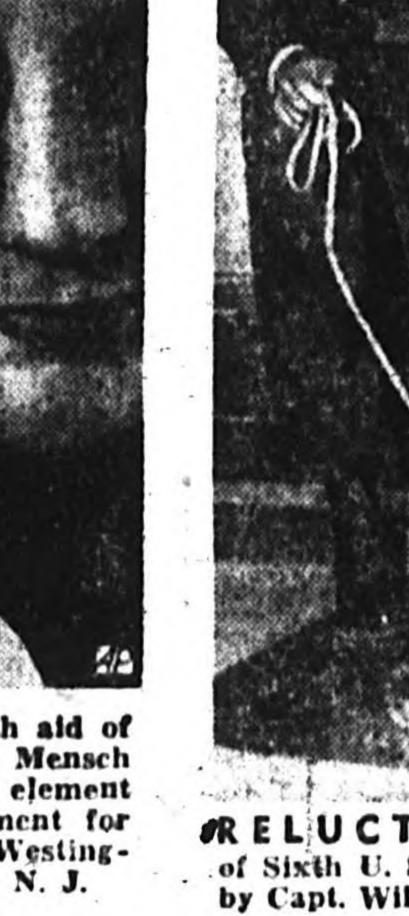

### NEWS IN PICTURES ASSOCIATED PRESS

BOLD BOLGER - Dancer Ray Bolger playfully !

over the head of his partner, Allyn McLerie, in a London cafe

They are in British capital to star in film, "Where's Charlie?"

3,000-meter steeplechase event of junior AAU championships at Berkeley, Cal. He finished last.

AT WORK IN THE RUSSIAN UNDERGROUND - Workmen labor un-

U. S. Air Force Chief of Staff, is encouraged by his wife, Gladys, as he gets in some golf practice in their Washington, D. C., home.