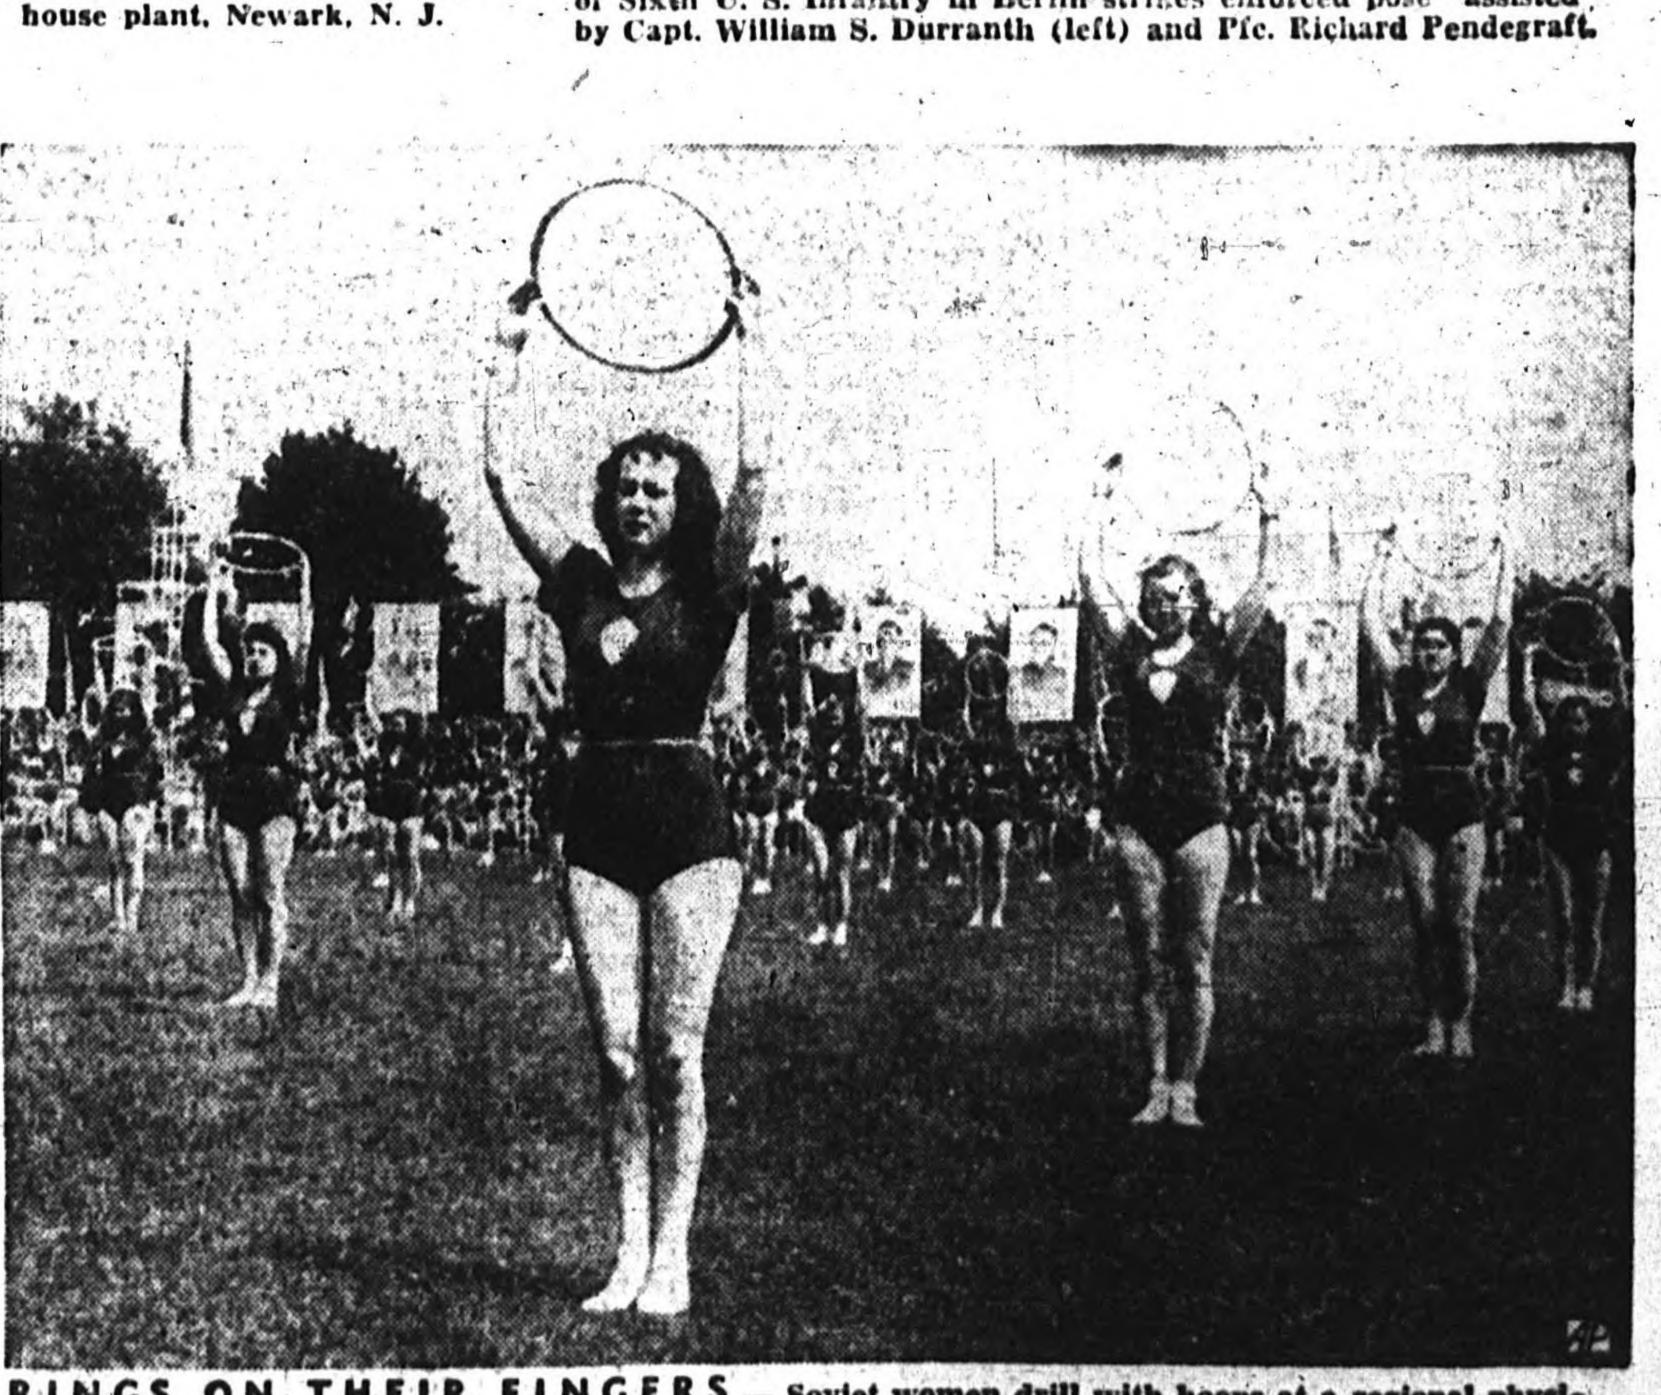

"March Hare." one of latest figures to appear in Disney vein.

INGS ON THEIR FINGERS — Soviet women drill with hoops at a regional physical culture and sports parade in which 25,000 participated at the Dynamo Stadium in Lwow.