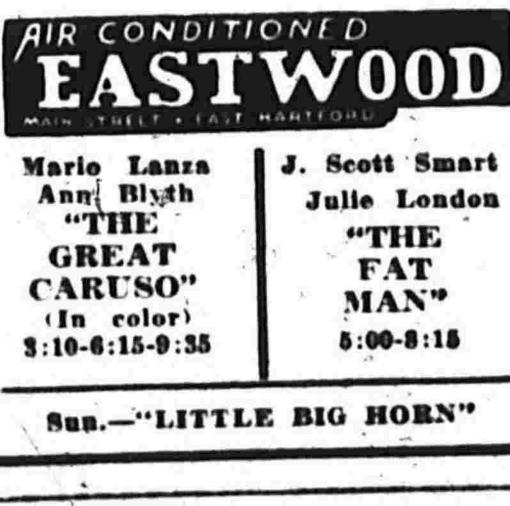

mps Given With Cash Sales

**TYPE 180** COMBED YARN PERCALE SHEETS

72×108 \$3.57

PEPPERELL

FULL BED SIZE

COMBED YARN PERCALE PILLOW CASES

42x381/2 TYPE 180 LADY PEPPERELL

42x36 CANNON FINE MUSLIN AND STURDYWEAR

PILLOW CASES

42x36 HEMSTITCHED PERCALE PILLOW CASES

PLASTIC

JARMENT BAGS

CANNON TOWELS

FULL OR TWIN SIZES \$3.99

DOTTED MARQUISETTE and PLAIN MARQUISETTE REG. 29c FACE CLOTHS 308 MAIN STREET

CALL 2-9814



111/2 CENTER

the Rockville Fish and Game club.

Miss Marjorie Stephens is director
with Mrs. Edward Newmarker and

DR. JOSEPH BARRY'S WILL BE CLOSE FROM JULY 8 TO JULY 23

VACATION

### Seats Officers News has been received of the

First scout, Bessie Farris, P.

Every Saturday Night! 8:00 to 12:00 P M.

THE TEMPO FOUR

MASTERS OF RHYTHM FINE FOOD — GOOD COCKTAILS







About Town Health Code Arrest Here

Mrs. Frank Deciantis, of 202 Por-Fails to Correct Open has been doing. A European Allen B. Upton, 42, of 56 Salem

day arrested Francis E. Day of 80

HUNTED BOY SAFE

John Williams, Organist

The Salvation Army

Gospel Hall 415 Center Street 10:30 a. m., Breaking 12:15 p. m., Sunday school. 7:00 p. m., Gospel meeting.

week of Daily Vacation Church

St. James's R. C. Church

Rev. George P. Hughes

Masonic Temple

Rev. Alfred L. Williams, Recto

Mrs. Pauline Little

for Crippled Children.

One film which is available after cretary, Mrs. Richard W. Palmer; it

How to avoid it? Start with will play Manchester Grange team

Diesel engine bearings and other intelligent study. They have balance, distinction and Cutting Done In Our Own Shop From The

> A.