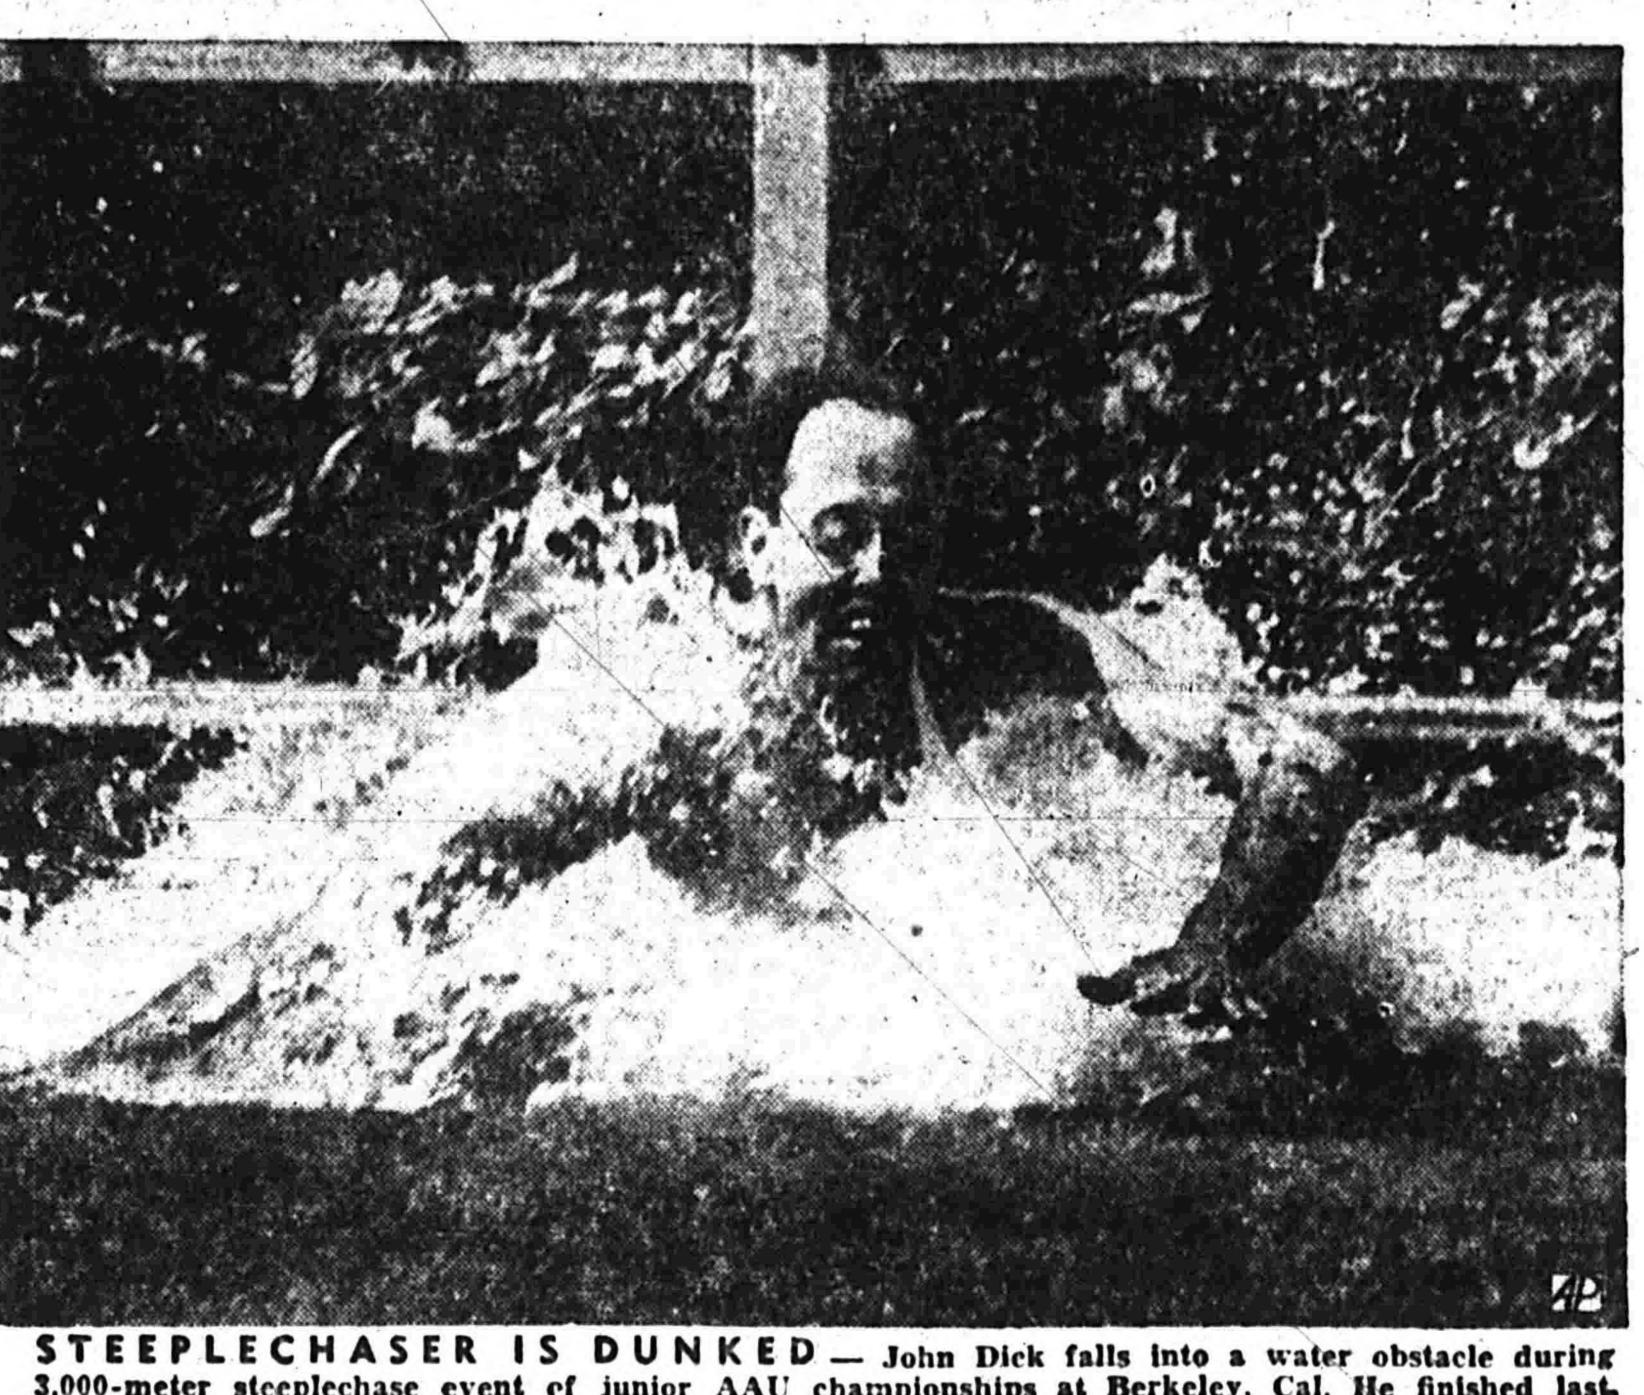

3,000-meter steeplechase event of junior AAU championships at Berkeley, Cal. He finished last.

AT WORK IN THE RUSSIAN UNDERGROUND - Workmen labor un-

U. S. Air Force Chief of Staff, is encouraged by his wife, Gladys, as he gets in some golf practice in their Washington, D. C., home.