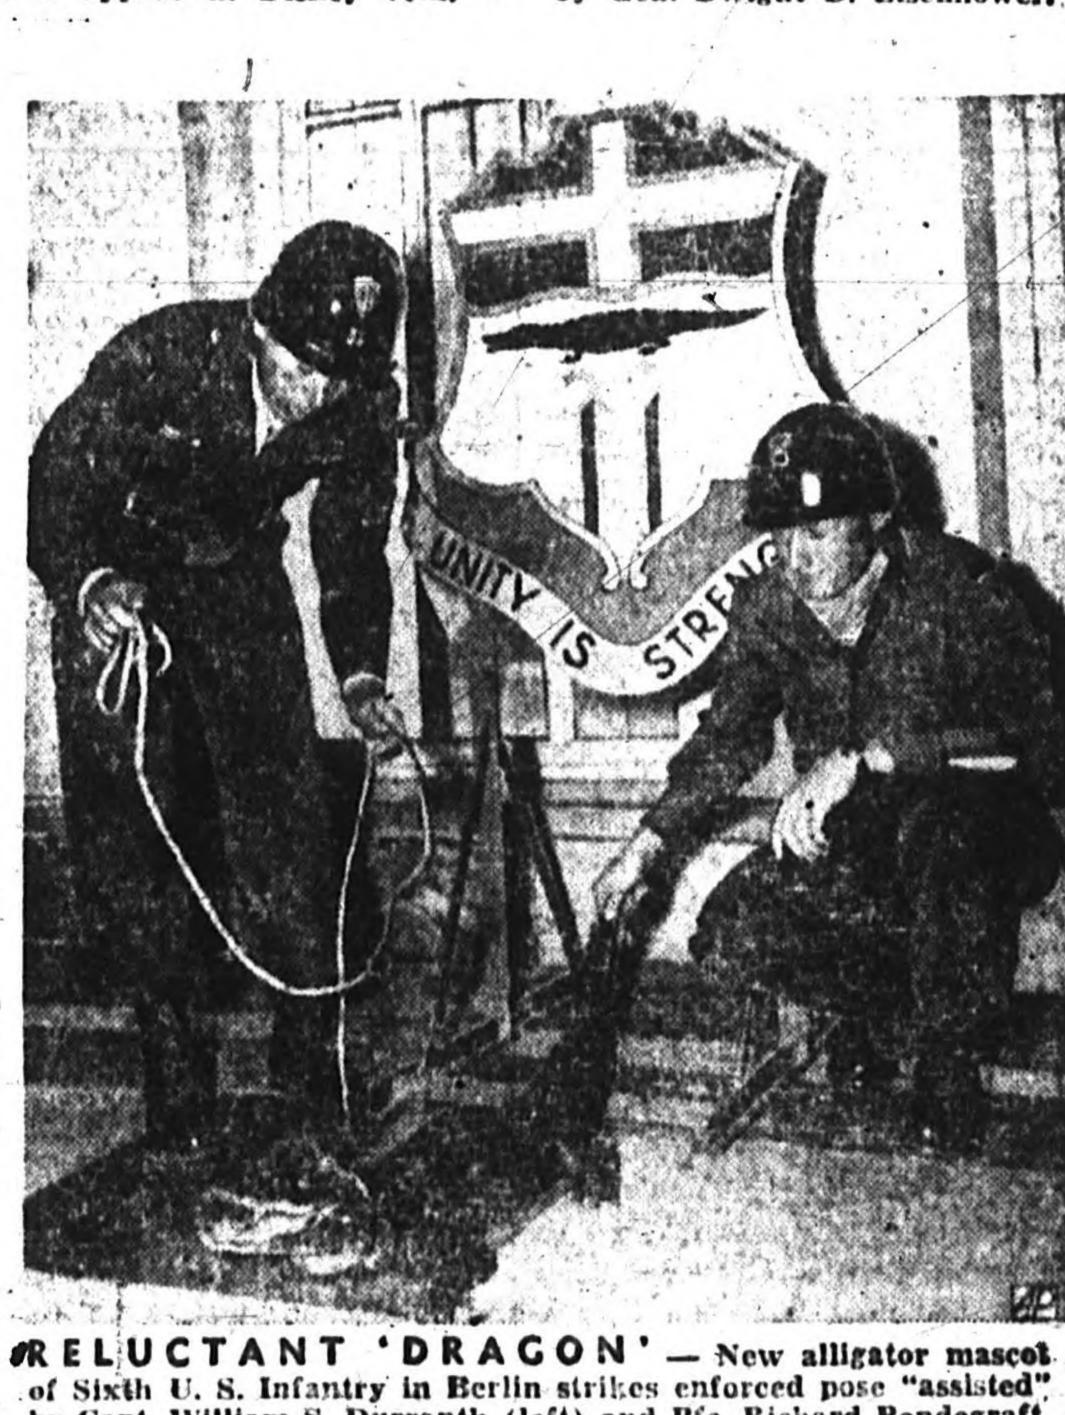

### NEWS IN PICTURES ASSOCIATED PRESS

BOLD BOLGER - Dancer Ray Bolger playfully !

over the head of his partner, Allyn McLerie, in a London cafe

They are in British capital to star in film, "Where's Charlie?"

3,000-meter steeplechase event of junior AAU championships at Berkeley, Cal. He finished last.

AT WORK IN THE RUSSIAN UNDERGROUND - Workmen labor un-

U. S. Air Force Chief of Staff, is encouraged by his wife, Gladys, as he gets in some golf practice in their Washington, D. C., home.